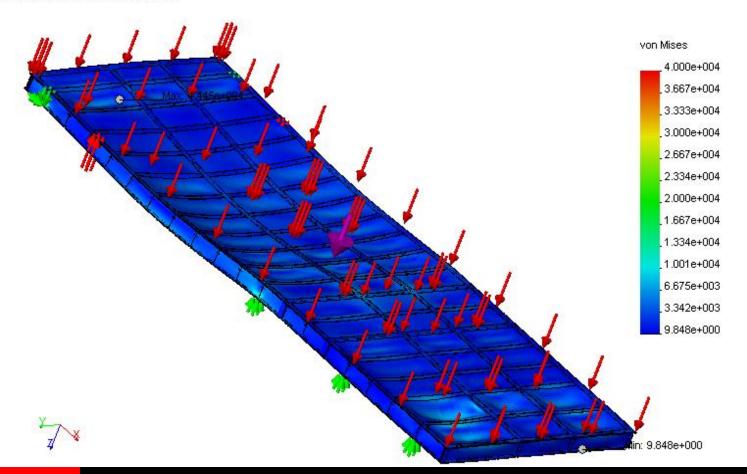

#### **3D MODEL OF ELECTRICAL SKID, JACK & ROLL IMPACT, STRESS**

Skid Main Assembly-Operation - Impact :: Static Nodal Stress Units : psi Deformation Scale 1 : 50

#### **3D MODEL OF ELECTRICAL SKID, JACK & ROLL IMPACT, STRESS**

Skid Main Assembly-Jack and Roll Impact :: Static Nodal Stress Units : psi Deformation Scale 1 : 50

Ū

**"INNOVATIVE SOLUTIONS TO SERVE YOU BEST!."** 